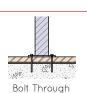

# **INSTALLATION**

# **FIXINGS**

• 12mm fixings for 14mm diameter holes

All measurements are in millimetres. Drawings are not to scale

| PRODUCT CODE          | FRAME & SLAT OPTION | SLAT OPTION & SIZE (mm) |
|-----------------------|---------------------|-------------------------|
| PDE002-HDG-GV-S-22R18 | Galvanised          | 40x8 Galvanised         |
| PDE002-HDG-PC-S-22R18 | Powdercoated        | 40x8 Powdercoated       |