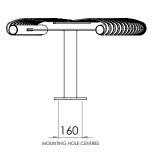

# **FIXINGS**

• 12mm fixings for 14mm diameter holes

All measurements are in millimetres. Drawings are not to scale

| PRODUCT CODE          | FRAME & SLAT OPTION | SLAT OPTION & SIZE (mm) |
|-----------------------|---------------------|-------------------------|
| PDE002-HDG-GV-S-22R18 | Galvanised          | 40x8 Galvanised         |
| PDE002-HDG-PC-S-22R18 | Powdercoated        | 40x8 Powdercoated       |