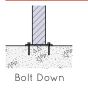

# **INSTALLATION**

# **FIXINGS**

• 12mm fixings for 14mm diameter holes

All measurements are in millimetres. Drawings are not to scale

| PRODUCT CODE          | FRAME & SLAT OPTION | SLAT OPTION & SIZE (mm) |
|-----------------------|---------------------|-------------------------|
| PDE002-HDG-GV-S-22R18 | Galvanised          | 40x8 Galvanised         |
| PDE002-HDG-PC-S-22R18 | Powdercoated        | 40x8 Powdercoated       |