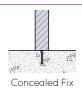

# **INSTALLATION**

# **FIXINGS**

• 12mm fixings for 14mm diameter holes

All measurements are in millimetres. Drawings are not to scale

| PRODUCT CODE          | FRAME & SLAT OPTION | SLAT OPTION & SIZE (mm) |
|-----------------------|---------------------|-------------------------|
| PDE002-HDG-GV-S-22R18 | Galvanised          | 40x8 Galvanised         |
| PDE002-HDG-PC-S-22R18 | Powdercoated        | 40x8 Powdercoated       |