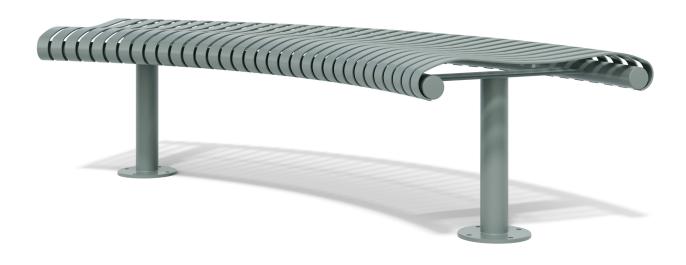

# **CURVED BENCH**

Designer: SPARK - Richard Haynes

### **SLAT OPTIONS**

· Hot dip galvanised mild steel

### FRAME OPTIONS

· Hot dip galvanised mild steel

### **FINISHES**

- Galvanised
- · Powdercoated