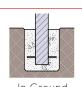

# **INSTALLATION**

# **FIXINGS**

• 12mm fixings for 14mm diameter holes

All measurements are in millimetres. Drawings are not to scale

| PRODUCT CODE          | FRAME & SLAT OPTION | SLAT OPTION & SIZE (mm) |
|-----------------------|---------------------|-------------------------|
| PDE002-HDG-GV-S-22R18 | Galvanised          | 40x8 Galvanised         |
| PDE002-HDG-PC-S-22R18 | Powdercoated        | 40x8 Powdercoated       |