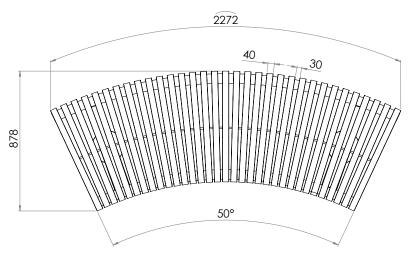

# **CURVED BENCH**

Designer: SPARK - Richard Haynes



### **SLAT OPTIONS**

· Hot dip galvanised mild steel

### FRAME OPTIONS

· Hot dip galvanised mild steel

### **FINISHES**

- Galvanised
- · Powdercoated

# **INSTALLATION**









# **FIXINGS**

• 12mm fixings for 14mm diameter holes







All measurements are in millimetres. Drawings are not to scale

| PRODUCT CODE          | FRAME & SLAT OPTION | SLAT OPTION & SIZE (mm) |
|-----------------------|---------------------|-------------------------|
| PDE002-HDG-GV-S-22R18 | Galvanised          | 40x8 Galvanised         |
| PDE002-HDG-PC-S-22R18 | Powdercoated        | 40x8 Powdercoated       |