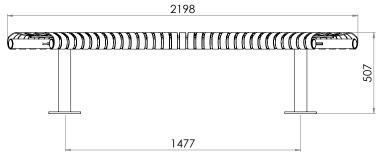

# **CURVED BENCH**

Designer: SPARK - Richard Haynes



### **SLAT OPTIONS**

· Hot dip galvanised mild steel

### FRAME OPTIONS

· Hot dip galvanised mild steel

### **FINISHES**

- Galvanised
- · Powdercoated

# **INSTALLATION**









# **FIXINGS**

• 12mm fixings for 14mm diameter holes







All measurements are in millimetres. Drawings are not to scale

| PRODUCT CODE          | FRAME & SLAT OPTION | SLAT OPTION & SIZE (mm) |
|-----------------------|---------------------|-------------------------|
| PDE002-HDG-GV-S-22R18 | Galvanised          | 40x8 Galvanised         |
| PDE002-HDG-PC-S-22R18 | Powdercoated        | 40x8 Powdercoated       |